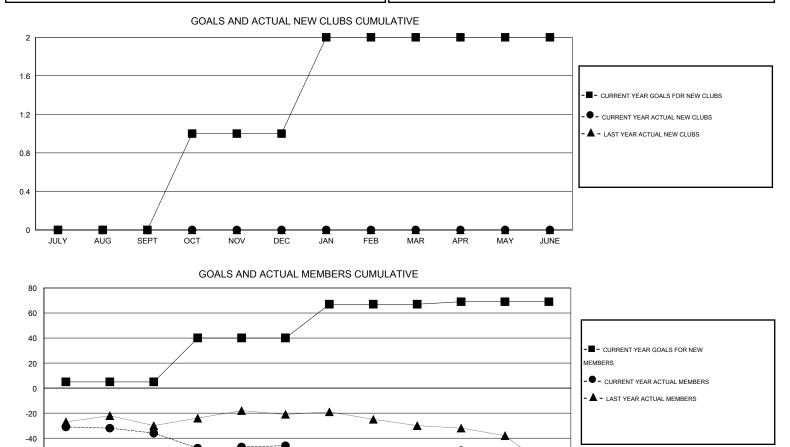

## CMT Gary Wong

| GMT: Gary Wo          | ong              |           | LOCATIO          | WASHING          | TON                   |                    |                                     |                    | GMT CA 1         |
|-----------------------|------------------|-----------|------------------|------------------|-----------------------|--------------------|-------------------------------------|--------------------|------------------|
| Clubs                 |                  |           |                  |                  | Members               |                    |                                     |                    |                  |
| RESULTS FOR 2014-2015 |                  |           |                  |                  | RESULTS FOR 2014-2015 |                    |                                     |                    |                  |
| QUARTER               | NEW CLUB<br>GOAL | NEW CLUBS | DROPPED<br>CLUBS | NET<br>GAIN/LOSS | QUARTER               | NEW MEMBER<br>GOAL | CHARTER AND<br>NEW MEMBERS<br>ADDED | DROPPED<br>MEMBERS | NET<br>GAIN/LOSS |
| JULY/AUG/SEPT         | 0                | 0         | 0                | 0                | JULY/AUG/SEPT         | 5                  | 22                                  | 58                 | -36              |
| OCT/NOV/DEC           | 1                | 0         | 1                | -1               | OCT/NOV/DEC           | 35                 | 16                                  | 26                 | -10              |
| JAN/FEB/MAR           | 1                | 0         | 1                | -1               | JAN/FEB/MAR           | 27                 | 30                                  | 39                 | -9               |
| APR/MAY/JUNE          | 0                | 0         | 0                | 0                | APR/MAY/JUNE          | 2                  | 21                                  | 22                 | -1               |

JULY AUG SEPT OCT NOV DEC FEB JUNE JAN MAR APR MAY

1

| DROPPED CLUBS: 2  | 27 CLUBS OF 40 ADDED 1 OR MORE           | GENDER DISTRIBUTION   |                              |  |  |
|-------------------|------------------------------------------|-----------------------|------------------------------|--|--|
|                   | NEW MEMBERS                              | MALE                  | 554 (61.83%)<br>342 (38.17%) |  |  |
| DROPPED MEMBERS   |                                          |                       |                              |  |  |
| DECEASED 19       |                                          |                       |                              |  |  |
| CLUB CANCELLED 12 | CLICK HERE FOR HEALTH<br>ASSESSMENT DATA | FAMILY UNIT MEMBERS   | 18                           |  |  |
| OTHER 114         |                                          | HEAD OF HOUSEHOLD     | ç                            |  |  |
| TOTAL 145         |                                          | NON-HEAD OF HOUSEHOLD | ç                            |  |  |